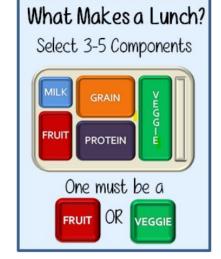

Powering potential.

Milk.

**Student Lunch** 

**Students \$2.75/ Specialty Lunch \$3.75 Adults \$5.02 + Tax** Adults \$6.02+Tax -Specialty Lunch

This institution is an equal opportunity providers

Select 3-5 Components PROTEIN One must be a OR

What Makes a Lunch?

Regardless of portion size, the FSMC is responsible for meeting all requirements under the Final Rule Nutrition Standards in the National School Lunch and School Breakfast Programs. This includes min-max calories, saturated fat and sodium along with specific component offerings for all fruits, vegetables, grains, meat/meat alternates and milk. This institution is an equal opportunity provider and employer. Menu subject to change.