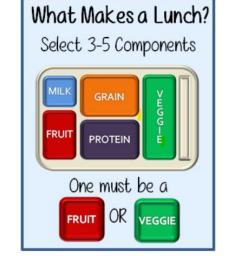

Powering potential.

Milk.

**Student Lunch** 

**Students \$2.75/ Specialty Lunch \$3.75 Adults \$5.02 + Tax** Adults \$6.02+Tax -Specialty Lunch

This institution is an equal opportunity providers

Select 3-5 Components PROTEIN One must be a OR

What Makes a Lunch?

Regardless of portion size, the FSMC is responsible for meeting all requirements under the Final Rule Nutrition Standards in the National School Lunch and School Breakfast Programs. This includes min-max calories, saturated fat and sodium along with specific component offerings for all fruits, vegetables, grains, meat/meat alternates and milk. This institution is an equal opportunity provider and employer. Menu subject to change.