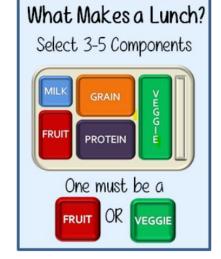

Powering potential.

Milk.

**Student Lunch** 

**Students \$2.75/ Specialty Lunch \$3.75 Adults \$5.02 + Tax** Adults \$6.02+Tax -Specialty Lunch

This institution is an equal opportunity providers

Select 3-5 Components PROTEIN One must be a OR

What Makes a Lunch?

Regardless of portion size, the FSMC is responsible for meeting all requirements under the Final Rule Nutrition Standards in the National School Lunch and School Breakfast Programs. This includes min-max calories, saturated fat and sodium along with specific component offerings for all fruits, vegetables, grains, meat/meat alternates and milk. This institution is an equal opportunity provider and employer. Menu subject to change.