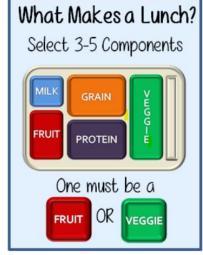

Powering potential.

Milk.

**Student Lunch** 

**Students \$2.75/ Specialty Lunch \$3.75 Adults \$5.02 + Tax** Adults \$6.02+Tax -Specialty Lunch

This institution is an equal opportunity providers

Select 3-5 Components PROTEIN One must be a OR

What Makes a Lunch?

Regardless of portion size, the FSMC is responsible for meeting all requirements under the Final Rule Nutrition Standards in the National School Lunch and School Breakfast Programs. This includes min-max calories, saturated fat and sodium along with specific component offerings for all fruits, vegetables, grains, meat/meat alternates and milk. This institution is an equal opportunity provider and employer. Menu subject to change.